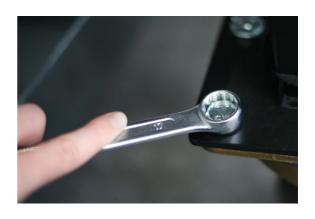

## **Combination Spanner Set - 6pc - Metric**

A set of metric Bi-Hex (12pt) combination spanners sized from 8mm to 17mm. The tools have a satin body finish and polished jaws for a practical, classic look. Manufactured from chrome vanadium for strength and durability these spanners are designed for years of reliable service.

## **Additional Information**

- Sizes: 8, 10, 12, 13, 14, 17mm.
- Bi-Hex (12pt) profile with 15° offset head for faster & easier use in tight spaces.
- Manufactured from chrome vanadium with satin finish & polished jaws.
- A 12pc combination spanner set containing sizes 8, 9, 10, 11, 12, 13, 14, 15, 16, 17, 18, 19mm is also available, please see Part No. 1798.