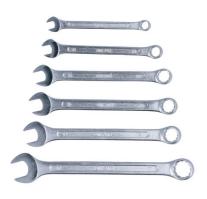

## **Combination Spanner Set - 6pc - Metric**

A set of metric Bi-Hex (12pt) combination spanners sized from 8mm to 17mm. The tools have a satin body finish and polished jaws for a practical, classic look. Manufactured from chrome vanadium for strength and durability these spanners are designed for years of reliable service.

## **Additional Information**

- Sizes: 8, 10, 12, 13, 14, 17mm.
- Bi-Hex (12pt) profile with 15° offset head for faster & easier use in tight spaces.
- Manufactured from chrome vanadium with satin finish & polished jaws.
- A 12pc combination spanner set containing sizes 8, 9, 10, 11, 12, 13, 14, 15, 16, 17, 18, 19mm is also available, please see Part No. 1798.