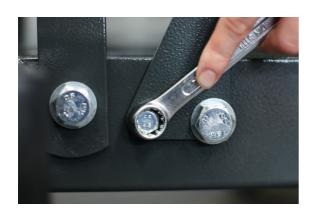

## **Combination Spanner Set - 6pc - Metric**

A set of metric Bi-Hex (12pt) combination spanners sized from 8mm to 17mm. The tools have a satin body finish and polished jaws for a practical, classic look. Manufactured from chrome vanadium for strength and durability these spanners are designed for years of reliable service.

## **Additional Information**

- Sizes: 8, 10, 12, 13, 14, 17mm.
- Bi-Hex (12pt) profile with 15° offset head for faster & easier use in tight spaces.
- Manufactured from chrome vanadium with satin finish & polished jaws.
- A 12pc combination spanner set containing sizes 8, 9, 10, 11, 12, 13, 14, 15, 16, 17, 18, 19mm is also available, please see Part No. 1798.